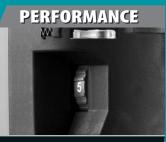

Electronic variable speed control dial enables user to set the speed to the application

makitatools.com