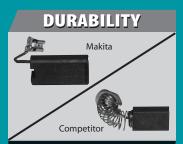

#### **MORE CONTROL -**

Model

HM1307CB

Electronic Speed Control - Automatically Applies Additional Power to the Motor to Maintain Speed Under Load

Soft Start - Suppresses Start up Reaction for More Control and Better Accuracy Powerful 14 AMP Motor to Handle the Most Demanding Applications Enlarged Carbon Brush for Increased Tool Life

14 AMP motor; 730 - 1,450 BPM to tackle demanding jobs

L.E.D. service/power lights indicate when brushes need to be replaced & of switch failure or cord damage

Enlarged carbon brush for increased tool life