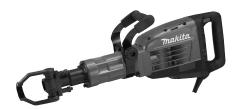

### Model HM1307CB

#### **FEATURES & BENEFITS**

- Powerful 14 AMP motor to handle the most demanding applications
- Electronic variable speed control dial enables user to set the speed to the application
- Enlarged carbon brush for increased tool life
- L.E.D. service light indicates carbon brushes need to be replaced
- L.E.D. power light indicates trouble with the electric circuit
- Rubberized ergonomic soft grip provides more comfort and control
- "No hammering when idling" helps increase tool life
- Easy-to-operate slide switch increases productivity and allows for continuous use
- Side-handle swivels 360° for greater control
- Accepts commonly used 1-1/8" Hex steel
- Automatic brush cut-out system for increased tool life